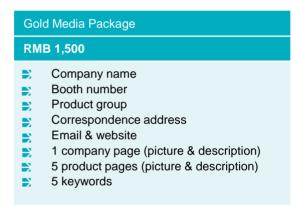

## **Upgraded media package (Silver and Gold)**

Each exhibitor has a basic media package which includes company name, booth number and product group on the official fair website <a href="www.ishs-cihe.hk.messefrankfurt.com">www.ishs-cihe.hk.messefrankfurt.com</a> at "Exhibitors & Products" webpage. The upgraded media packages (Silver and Gold) allow to enhance the advertising opportunities by drawing additional attention from professional buyers.