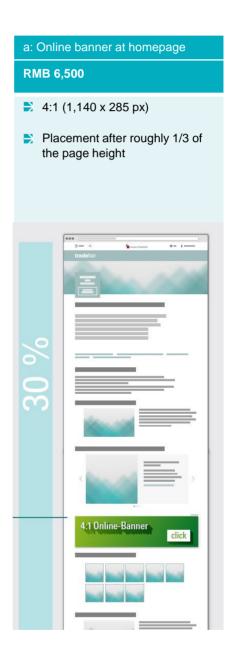

#### **Online banners**

The fair's official website www.ishs-cihe.hk.messefrankfurt.com is an exclusive spot to draw attention from all attendees. Your advertising message will be delivered promptly and remained potently in audience's mind.