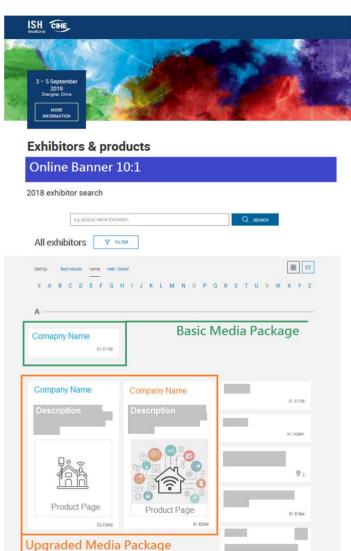

## Add-ons: additional services in the exhibitor and product search on the fair website

Distinguish your company from competitors by booking add-ons for your upgraded media package displayed on the official website. Make use of these add-ons in the exhibitor and product search on the fair website, thus you can reach thousands of trade fair visitors all year round.

#### Add-ons

Visitors will see you immediately with these add-ons, which increase your visibility!