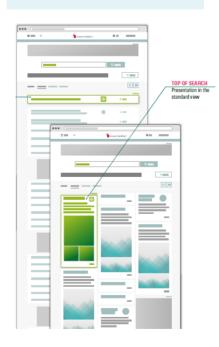

# (a) Top Of Search

#### **RMB 4,000**

- Your entry will be prominently displayed at the top of the search results (This requires the company being listed in the search results)
- 5 limited advertising spaces (Only 1 entry is displayed in rotation)