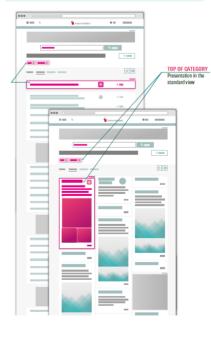

## (b) Top Of Category

#### **RMB 2,000**

- Your entry will appear at the top of the search results within a product category
- 3 limited advertising spaces (Only 1 entry is displayed in rotation)