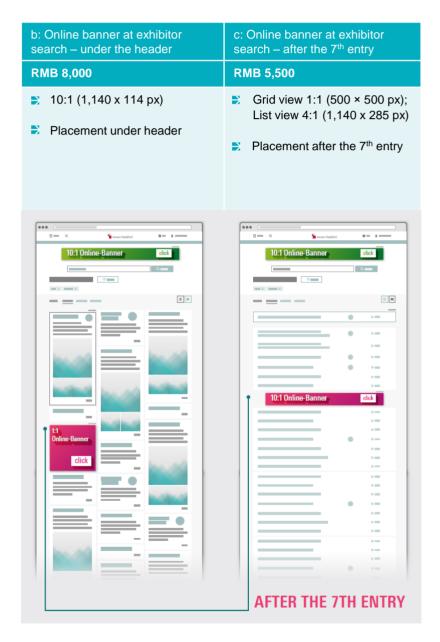

#### **Online banners**

The fair's official website www.ishs-cihe.hk.messefrankfurt.com is an exclusive spot to draw attention from all attendees. Your advertising message will be delivered promptly and remained potently in audience's mind.